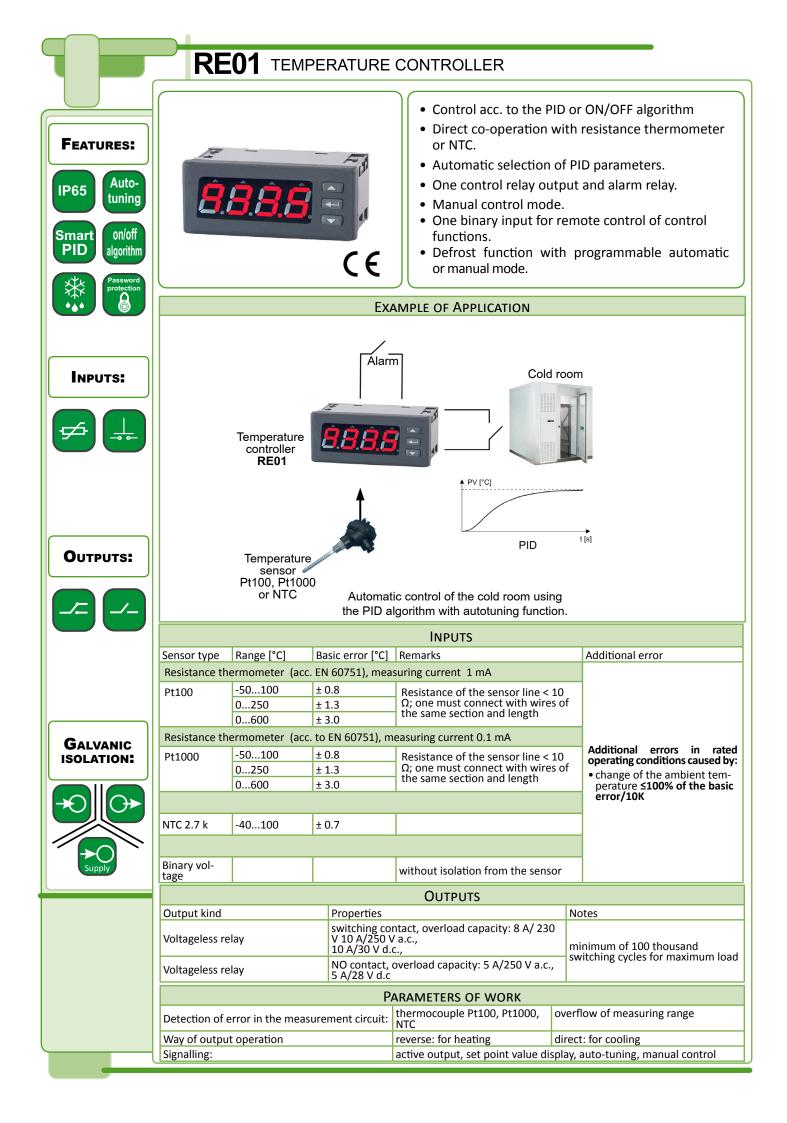

## **RE01** TEMPERATUR CONTROLLER

| Γ                                                                                                            |                               | EMPERATUR C                             | UNTROLL           | ER               |                      |   |  |
|--------------------------------------------------------------------------------------------------------------|-------------------------------|-----------------------------------------|-------------------|------------------|----------------------|---|--|
|                                                                                                              |                               | EXTERNAL FE                             | ATLIDES           |                  |                      |   |  |
| Weight                                                                                                       |                               | 1                                       | ATORES            |                  |                      |   |  |
| Dimensions                                                                                                   |                               | <pre>&lt; 0.25 kg 76 x 34 x 80 mm</pre> |                   |                  |                      |   |  |
| Protection grade (acc. to EN 60529)                                                                          |                               | ensured by the housing: IP65            |                   | from the termin  | nal side: IP20       |   |  |
|                                                                                                              | .11 003237                    | Tensuled by the housi                   |                   |                  |                      |   |  |
| RATED OPERATING CONDITIONS                                                                                   |                               |                                         |                   |                  |                      |   |  |
| Supply voltage                                                                                               | 230 V a                       | a.c. ± 10%, 50/60 Hz                    |                   | power consum     | ption: < 4 VA        |   |  |
| Temperature                                                                                                  | ambiei                        | nt: 0 <u>23</u> 50°C                    |                   | storage: -207    | 0°C                  |   |  |
| Relative humidity                                                                                            | ≤ 85%                         |                                         |                   | condensation in  | nadmissible          |   |  |
| Operating position                                                                                           | any                           |                                         |                   |                  |                      |   |  |
| Preheating time 30 min                                                                                       |                               |                                         |                   |                  |                      |   |  |
| Averaging time ≥ 0.33 s                                                                                      |                               |                                         |                   |                  |                      |   |  |
|                                                                                                              |                               |                                         |                   |                  |                      |   |  |
| SAFETY AND COMPATIBILITY REQUIREMENTS                                                                        |                               |                                         |                   |                  |                      |   |  |
| Flectromagnetic compatibility                                                                                |                               | loise immunity                          |                   |                  | acc. to EN 61000-6-2 |   |  |
|                                                                                                              |                               |                                         |                   |                  | acc. to EN 61000-6-4 |   |  |
| Isolation between circuits                                                                                   | basio                         |                                         |                   |                  | 4                    |   |  |
| Pollution grade                                                                                              | 2<br>                         |                                         |                   |                  | 4                    |   |  |
| Installation category                                                                                        |                               | ha supply size it auto                  | ite: 200 \/       |                  | acc. to EN 61010-1   |   |  |
| Maximal phase-to-earth o<br>ting voltage                                                                     |                               | he supply circuit, outpu                | ats: 300 V        |                  | 4                    |   |  |
|                                                                                                              |                               | input circuit: 50 V                     |                   |                  | -                    |   |  |
| Altitude above sea level     < 2000 m                                                                        |                               |                                         |                   |                  |                      |   |  |
| CONNECTION DIAGRAMS                                                                                          |                               |                                         |                   |                  |                      |   |  |
|                                                                                                              |                               |                                         |                   |                  |                      |   |  |
|                                                                                                              |                               |                                         |                   |                  |                      |   |  |
| Port                                                                                                         |                               |                                         |                   |                  |                      |   |  |
| for configuration                                                                                            |                               |                                         |                   |                  |                      |   |  |
|                                                                                                              |                               |                                         |                   |                  |                      |   |  |
| 10 9 8 7 6 5 4 (PD14) 3 2 1                                                                                  |                               |                                         |                   |                  |                      |   |  |
|                                                                                                              |                               |                                         |                   |                  |                      |   |  |
| │ output alarm │ ↓<br>supply output ⊣° ↓                                                                     |                               |                                         |                   |                  |                      |   |  |
| 230V AC binary                                                                                               |                               |                                         |                   |                  |                      |   |  |
| inpuť                                                                                                        |                               |                                         |                   |                  |                      |   |  |
| resistance                                                                                                   |                               |                                         |                   |                  |                      |   |  |
| Pt100 or                                                                                                     |                               |                                         |                   |                  |                      |   |  |
| Pt1000 or                                                                                                    |                               |                                         |                   |                  |                      |   |  |
| NTC 2.7K                                                                                                     |                               |                                         |                   |                  |                      |   |  |
|                                                                                                              |                               |                                         |                   |                  |                      |   |  |
|                                                                                                              |                               |                                         |                   |                  |                      | 1 |  |
| Ordering                                                                                                     |                               |                                         |                   |                  |                      |   |  |
|                                                                                                              |                               | ONDERIN                                 |                   |                  |                      |   |  |
| Ordering Code                                                                                                | Description                   |                                         |                   |                  |                      |   |  |
| RE01 100M0*                                                                                                  | Controller RE                 |                                         |                   |                  |                      |   |  |
|                                                                                                              | 1x input Pt10                 |                                         |                   |                  |                      |   |  |
|                                                                                                              | 2x relay outp<br>supply 230V/ |                                         |                   |                  |                      |   |  |
|                                                                                                              |                               | on and descriptions in Po               | lish and English, |                  |                      |   |  |
| test certificate                                                                                             |                               |                                         |                   |                  |                      |   |  |
| * Upon agreement, an option to order a calibration certificate for the product is available against payment. |                               |                                         |                   |                  |                      |   |  |
| Then, in the executi                                                                                         | on code, in the               | e place of the last chara               | cter, enter the d | git 2, e.g. RE01 | 100M2.               |   |  |
| The customer will then receive a standard test certificate and a calibration certificate (against payment).  |                               |                                         |                   |                  |                      |   |  |
| Sifam Tinsley Instrumentation Ltd                                                                            |                               |                                         |                   |                  |                      |   |  |
| 1 Warner Drive, Springwood Industrial Estate,<br>Braintree, Essex CM7 2YW                                    |                               |                                         |                   |                  |                      |   |  |
| PRECISION INSTRUMENTATION Braintree, Essex CM7 2                                                             |                               |                                         |                   |                  |                      |   |  |
| Contact No. : +                                                                                              |                               |                                         |                   |                  |                      |   |  |
| Email: sales@sifamtinsley.com                                                                                |                               |                                         |                   |                  |                      |   |  |
|                                                                                                              |                               |                                         |                   | tinsley.co.uk    |                      |   |  |
|                                                                                                              |                               |                                         |                   |                  |                      |   |  |
|                                                                                                              |                               |                                         |                   |                  |                      | ノ |  |