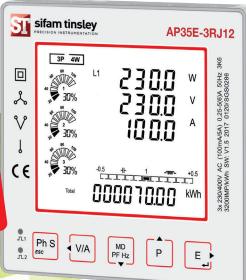

# AP35E-3RJ12 PANEL MOUNTED

#### Description of AP35E-3RJ12 meter

Active Import/Export (kWh) 3x230/400V, 100mA/5(6)A, Transformer operated, Multifunction, RS485 Modbus RTU, No THD, No Voltage Output and 1P2W and 3P4W only