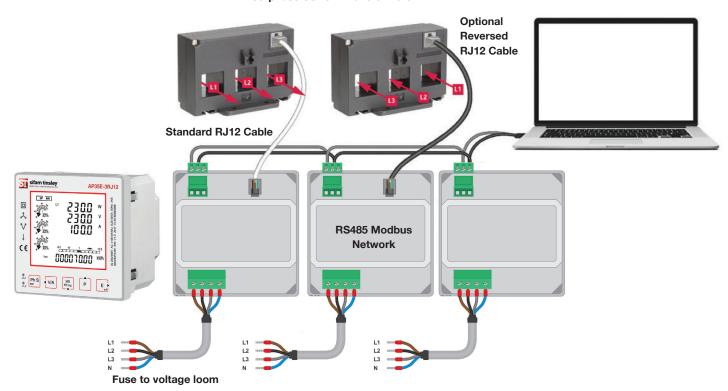

ers** 

**Clamp Meters** 

**Insulation Testers** 

# AP35E-3RJ12 PANEL MOUNTED

#### **Features**

- → CE and MID Certified in the UK
- → Overall System Accuracy Class B (1%)
- → Phase sequence indication
- → Programmable Pulsed output
- → Built in RS485 RTU Modbus output
- → Individual phase summary display (Amps, Volts, Watts and kWh)
- → Lower specification option compared with AP35-3RJ12



## **General Specifications**

- → CE and MID Certified in the UK
- → Overall System Accuracy Class B (1%)
- Phase sequence indication
- → Programmable Pulsed output
- → Built in RS485 RTU Modbus output
- → Individual phase summary display (Amps, Volts, Watts and kWh)
- → Lower specification option compared with AP35-3RJ12



## **Example of installation**

## **Three-phase Current Transformers**



#### Description of AP35E-3RJ12 meter

Active Import/Export (kWh) 3x230/400V, 100mA/5(6)A, Transformer operated, Multifunction, RS485 Modbus RTU, No THD, No Voltage Output and 1P2W and 3P4W only



#### **Features**



## **Conformity references**

| Electromagnetic Compatibility: | IEC/EN61326-1, IEC/EN55011 Class A, IEC/EN61000-4-2,-3-4-5-6-8-11 IEC/EN50470-1/3 |
|--------------------------------|-----------------------------------------------------------------------------------|
| Accuracy:                      | IEC/EN50470-1/3, IEC/EN62053-21, IEC/EN62053-23, DIRECTIVE 2014/32/EU             |
| Safety:                        | EC/EN61010, IEC/EN50470-1                                                         |

## **Dimensional Drawings**





## Contact



## Sifam Tinsley Instrume