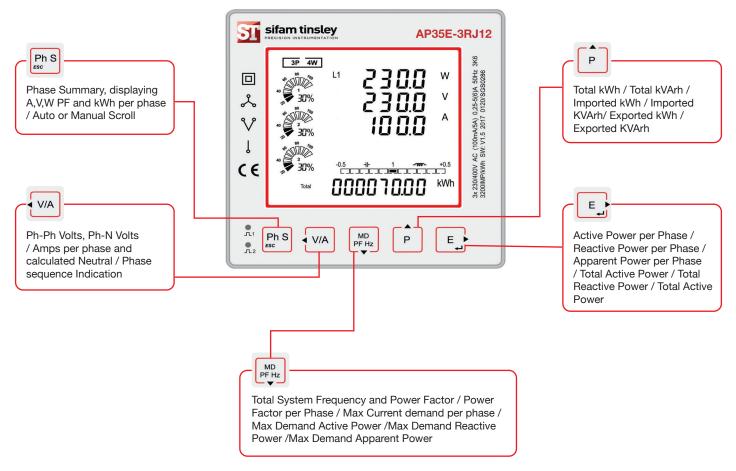

#### **Features**

- → CE and MID Certified in the UK
- → Overall System Accuracy Class B (1%)
- → Phase sequence indication
- → Programmable Pulsed output
- → Built in RS485 RTU Modbus output
- → Individual phase summary display (Amps, Volts, Watts and kWh)
- → Lower specification option compared with AP35-3RJ12

## **General Specifications**

- → CE and MID Certified in the UK
- → Overall System Accuracy Class B (1%)
- Phase sequence indication
- → Programmable Pulsed output
- → Built in RS485 RTU Modbus output
- → Individual phase summary display (Amps, Volts, Watts and kWh)
- → Lower specification option compared with AP35-3RJ12