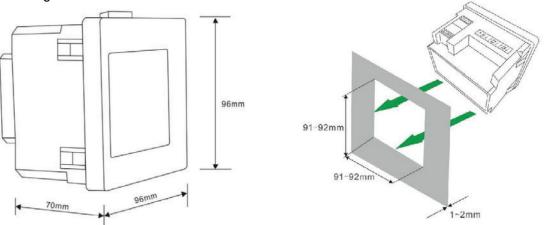

## **Three-phase Current Transformers**



#### Description of AP35E-3RJ12 meter

Active Import/Export (kWh) 3x230/400V, 100mA/5(6)A, Transformer operated, Multifunction, RS485 Modbus RTU, No THD, No Voltage Output and 1P2W and 3P4W only



#### **Features**



## **Conformity references**

| Electromagnetic Compatibility: | IEC/EN61326-1, IEC/EN55011 Class A, IEC/EN61000-4-2,-3-4-5-6-8-11 IEC/EN50470-1/3 |
|--------------------------------|-----------------------------------------------------------------------------------|
| Accuracy:                      | IEC/EN50470-1/3, IEC/EN62053-21, IEC/EN62053-23, DIRECTIVE 2014/32/EU             |
| Safety:                        | EC/EN61010, IEC/EN50470-1                                                         |

## **Dimensional Drawings**





## Contact



## Sifam Tinsley Instrumentation Ltd

1 Warner Drive Springwood Industrial Estate Braintree Essex CM7 2YW

Tel: 01376 335271

Email: sales@sifamtinsley.com

www.sifamtinsley.co.uk